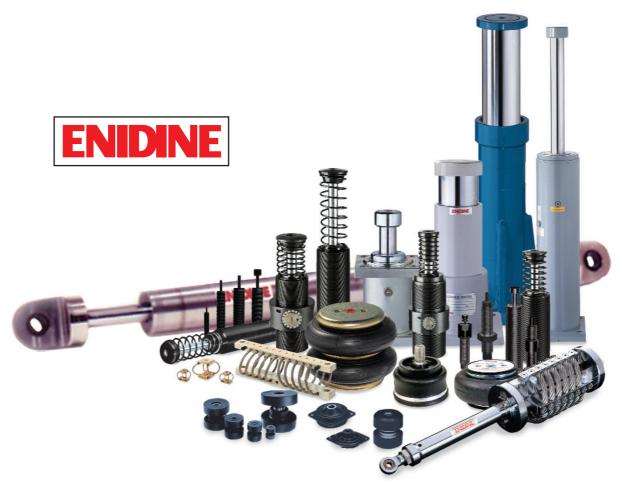

# Automation

Compact Automation Products is a market-leading manufacturer of space-efficient, powerful, custom automation products and standard hydraulic and pneumatic automation components. Compact has over 25 patents and has manufactured over 50,000 modified and custom designs to meet customers varying motion control application needs. The Turn-Act brand, consists of industry leading pneumatic and hydraulic cylinders, rotary actuators, and multi-motion devices for various industrial markets and end use applications.

### Automation

- Linear/Rotary Actuators
- Workholding Products
- Cylinders for Limited Space Applications
- Multi-Motion Integrated Motion Actuators
- Ball Slides for Limited Space Applications
- Shaker Cylinders for Conveyor Systems
- Val-U-Act Ball Valve Systems
- Gate Valve Actuators
- Actuators and Positioners

## **Common Applications:**

- Medical Equipment
- Robotics and Automation
- Manufacturing Process Systems
- Semi-Conductor Manufacturing
- Sub-Sea Equipment
- Conveyor Systems
- Tooling and Machining Systems
- Component Assembly
- Automotive Assembly