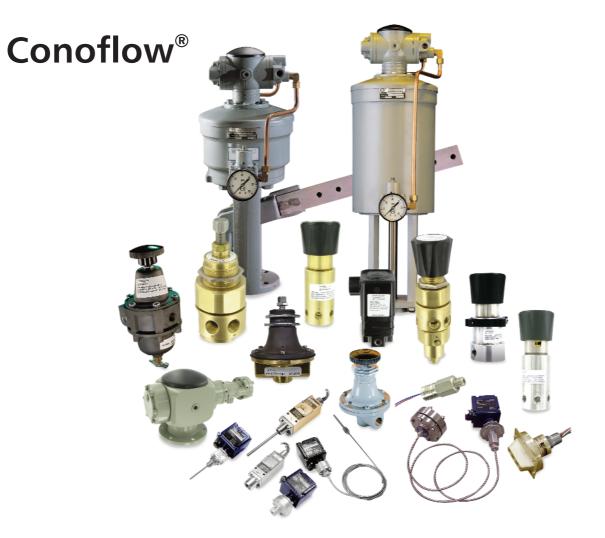

ITT Conoflow designs and manufactures low and high pressure regulators, filter regulators, Positioners, transducers, actuators and diaphragm seals in a wide variety of materials and configurations to meet a broad range of applications.

# **Common Applications:**

- Oil and Gas Industries
- Offshore Drilling & Wellhead Applications
- Industrial Gases, Water & Waste Water
- Food and Beverage Industry
- Pulp and Paper Production

- Chemical Processing
- Sub-Sea Equipment
- Hazardous Area Applications
- Nuclear Power Facilities
- Medical Equipment