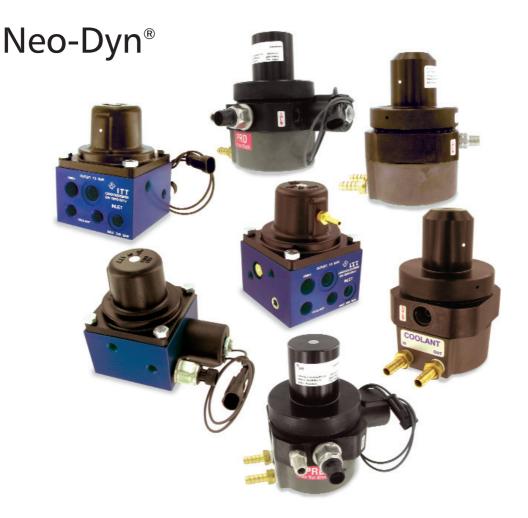

ITT Neo-Dyn<sup>®</sup> provides standard and custom switches for the Oil & Gas, chemical process, and energy markets. ITT's leadership in designing high performing reliable pressure and temperature switches has set the standard for the industry. Neo-Dyn's commercial and industrial switches have the highest quality and most competitive pricing available in the industry.