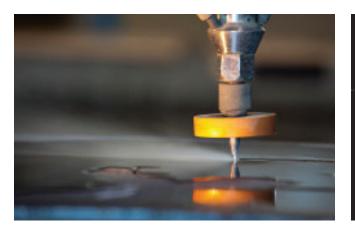

#### Clean cuts with good precision

The method minimizes the need for finishing touches due to the even cutting surface and without heat generation you also avoid cracking and other metallic changes

We process materials in different thickness and with a maximum cutting surface of 2 x 3m. The tolerance is +/- 0.lmm Contact us if you want to know more!