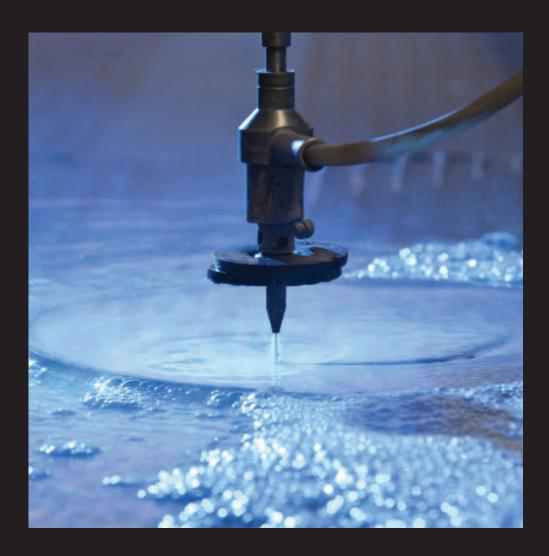

# Waterjet cutting

#### Water cutting for small series

A cold processing that has low set-up costs, minimal waste and no destructive heat generation. Perfect for small and medium-sized series and works for metals, stone, ceramics plastics and rubber.

In addition - a perfect labor-saving alternative such as pre-processing/rough processing in more complicated productions.